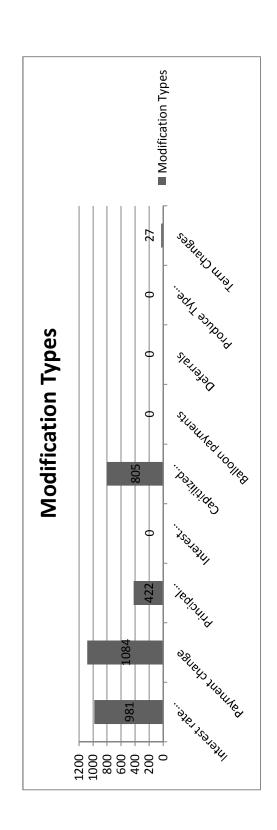

Copyright (c) 2014-Full Disclosure LLC Do not copy of reproduce without permission from Full Disclosure LLC Page 4 of 23

**Modification Types** 

| DescriptionLoan CountInterest rate change981Payment change1084Principal forgiveness422Interest forgiveness0Capitilized modifications805Balloon payments0Produce Type Change0Term Changes27                                                                                                                                                                                                                                                                                                                                                                                                                                                                                                                                                                                                                                                                                                                                                                                                                                                                                                                                                                                                                                                                                                                                                                                                                                                                                                                                                                                                                                                                                                                                                                                                                                                                                                                                                                                                                                                                                                                                    |                           |            |
|-------------------------------------------------------------------------------------------------------------------------------------------------------------------------------------------------------------------------------------------------------------------------------------------------------------------------------------------------------------------------------------------------------------------------------------------------------------------------------------------------------------------------------------------------------------------------------------------------------------------------------------------------------------------------------------------------------------------------------------------------------------------------------------------------------------------------------------------------------------------------------------------------------------------------------------------------------------------------------------------------------------------------------------------------------------------------------------------------------------------------------------------------------------------------------------------------------------------------------------------------------------------------------------------------------------------------------------------------------------------------------------------------------------------------------------------------------------------------------------------------------------------------------------------------------------------------------------------------------------------------------------------------------------------------------------------------------------------------------------------------------------------------------------------------------------------------------------------------------------------------------------------------------------------------------------------------------------------------------------------------------------------------------------------------------------------------------------------------------------------------------|---------------------------|------------|
| Jange Je Jeness | Description               | Loan Count |
| ye veness eness diffications ints Change                                                                                                                                                                                                                                                                                                                                                                                                                                                                                                                                                                                                                                                                                                                                                                                                                                                                                                                                                                                                                                                                                                                                                                                                                                                                                                                                                                                                                                                                                                                                                                                                                                                                                                                                                                                                                                                                                                                                                                                                                                                                                      | Interest rate change      | 981        |
| veness eness difications ints Change                                                                                                                                                                                                                                                                                                                                                                                                                                                                                                                                                                                                                                                                                                                                                                                                                                                                                                                                                                                                                                                                                                                                                                                                                                                                                                                                                                                                                                                                                                                                                                                                                                                                                                                                                                                                                                                                                                                                                                                                                                                                                          | Payment change            | 1084       |
| difications<br>ints<br>Change                                                                                                                                                                                                                                                                                                                                                                                                                                                                                                                                                                                                                                                                                                                                                                                                                                                                                                                                                                                                                                                                                                                                                                                                                                                                                                                                                                                                                                                                                                                                                                                                                                                                                                                                                                                                                                                                                                                                                                                                                                                                                                 | Principal forgiveness     | 422        |
| difications<br>ints<br>Change                                                                                                                                                                                                                                                                                                                                                                                                                                                                                                                                                                                                                                                                                                                                                                                                                                                                                                                                                                                                                                                                                                                                                                                                                                                                                                                                                                                                                                                                                                                                                                                                                                                                                                                                                                                                                                                                                                                                                                                                                                                                                                 | Interest forgiveness      | 0          |
| hts                                                                                                                                                                                                                                                                                                                                                                                                                                                                                                                                                                                                                                                                                                                                                                                                                                                                                                                                                                                                                                                                                                                                                                                                                                                                                                                                                                                                                                                                                                                                                                                                                                                                                                                                                                                                                                                                                                                                                                                                                                                                                                                           | Capitilized modifications | 805        |
| Change                                                                                                                                                                                                                                                                                                                                                                                                                                                                                                                                                                                                                                                                                                                                                                                                                                                                                                                                                                                                                                                                                                                                                                                                                                                                                                                                                                                                                                                                                                                                                                                                                                                                                                                                                                                                                                                                                                                                                                                                                                                                                                                        | Balloon payments          | 0          |
| Change                                                                                                                                                                                                                                                                                                                                                                                                                                                                                                                                                                                                                                                                                                                                                                                                                                                                                                                                                                                                                                                                                                                                                                                                                                                                                                                                                                                                                                                                                                                                                                                                                                                                                                                                                                                                                                                                                                                                                                                                                                                                                                                        | Deferrals                 | 0          |
|                                                                                                                                                                                                                                                                                                                                                                                                                                                                                                                                                                                                                                                                                                                                                                                                                                                                                                                                                                                                                                                                                                                                                                                                                                                                                                                                                                                                                                                                                                                                                                                                                                                                                                                                                                                                                                                                                                                                                                                                                                                                                                                               | Produce Type Change       | 0          |
|                                                                                                                                                                                                                                                                                                                                                                                                                                                                                                                                                                                                                                                                                                                                                                                                                                                                                                                                                                                                                                                                                                                                                                                                                                                                                                                                                                                                                                                                                                                                                                                                                                                                                                                                                                                                                                                                                                                                                                                                                                                                                                                               | Term Changes              | 27         |