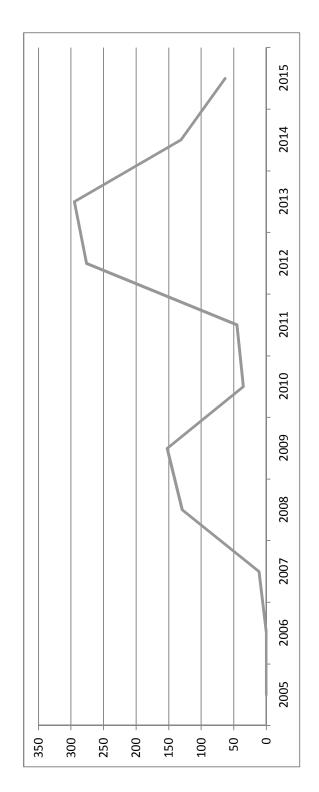

Modifications by Year

| Description | l can Collet | Darcent of Total    |
|-------------|--------------|---------------------|
| Description | בטמון כטמונ  | ו כו כפוור טו וטנמו |
| 2005        | 0            | %00.0               |
| 2006        | 0            | 0.00%               |
| 2007        | 11           | 1.02%               |
| 2008        | 129          | 12.01%              |
| 2009        | 152          | 14.15%              |
| 2010        | 35           | 3.26%               |
| 2011        | 45           | 4.19%               |
| 2012        | 276          | 25.70%              |
| 2013        | 295          | 27.47%              |
| 2014        | 131          | 12.20%              |
| 2015        | 89           | 5.87%               |
|             |              |                     |