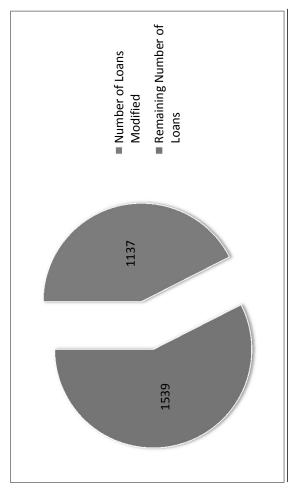

### **Number of Modified Loans**

1137

### Percent of Remaining Loans Modified

73.88%

| Description               | Loan Count | Percent |
|---------------------------|------------|---------|
| Number of Loans Modified  | 1137       | 73.88%  |
| Remaining Number of Loans | 1539       | 100.00% |