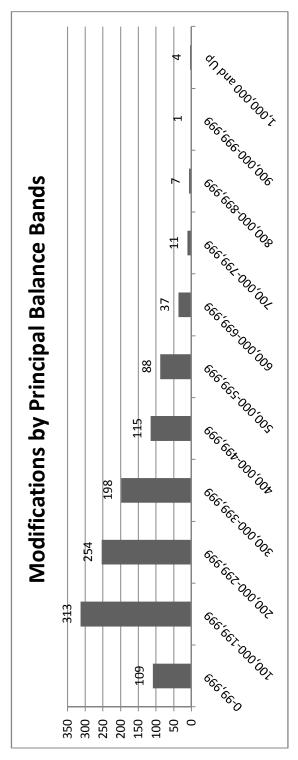

Copyright (c) 2014-Full Disclosure LLC Do not copy of reproduce without permission from Full Disclosure LLC Page 6 of 23

Modifications by Principal Balance Bands

| Description      | Loan Count |
|------------------|------------|
| 666'66-0         | 109        |
| 100,000-199,999  | 313        |
| 200,000-299,999  | 254        |
| 300,000-399,999  | 198        |
| 400,000-499,999  | 115        |
| 500,000-599,999  | 88         |
| 666'669-000'009  | 37         |
| 700,000-799,999  | 11         |
| 666'668-000'008  | 7          |
| 666'666-000'006  |            |
| 1,000,000 and Up | 4          |
|                  |            |